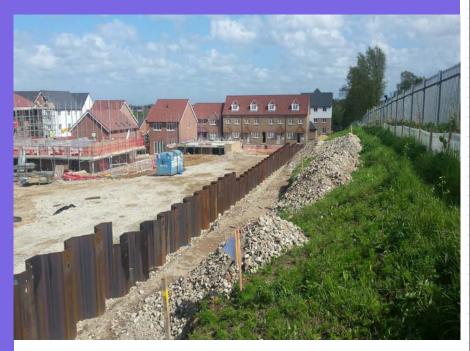

## **Leader Rig Installation.**

| Project Location  | Archers Park, Sittingbourne                                |
|-------------------|------------------------------------------------------------|
| Type of Project   | Housing                                                    |
| Client            | Houlihans                                                  |
| Duration of Work  | 4 weeks                                                    |
| Piling Works      | April 2015                                                 |
| Purpose of Piling | Retaining wall along N/R embankment for new housing        |
| Type of Pile      | Larssen GU16N @ 8.0m Long                                  |
| Piling Machine    | ABI 13/16 Leader Rig                                       |
| Particulars       | Leader rig installation due to access & ground conditions. |