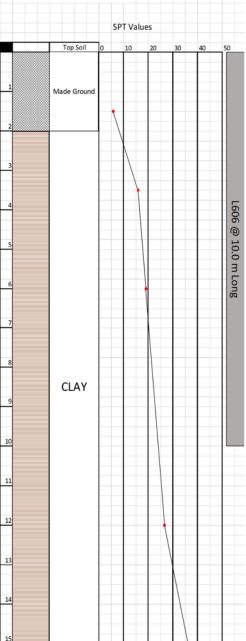

ark, Sittingbourne                                |
|-------------------|------------------------------------------------------------|
| Type of Project   | Housing                                                    |
| Client            | Houlihans                                                  |
| Duration of Work  | 4 weeks                                                    |
| Piling Works      | April 2015                                                 |
| Purpose of Piling | Retaining wall along N/R embankment for new housing        |
| Type of Pile      | Larssen GU16N @ 8.0m Long                                  |
| Piling Machine    | ABI 13/16 Leader Rig                                       |
| Particulars       | Leader rig installation due to access & ground conditions. |



**Borehole Information** 

## Berryrange

Sheet Piling, Construction & Professional Design Services

Unit 7, The Oaks Business Village Revenge Road, Lordswood, Kent, ME5 8LF

TEL: 01622 794460 FAX: 01634 863016 Enquiries@berryrange.com www.berryrange.com