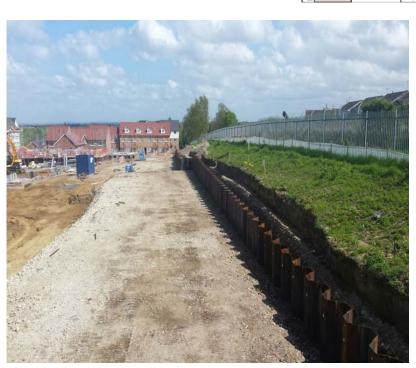

## **Leader Rig Installation.**

| Project Location  | Archers Park, Sittingbourne                                |
|-------------------|------------------------------------------------------------|
| Type of Project   | Housing                                                    |
| Client            | Houlihans                                                  |
| Duration of Work  | 4 weeks                                                    |
| Piling Works      | April 2015                                                 |
| Purpose of Piling | Retaining wall along N/R embankment for new housing        |
| Type of Pile      | Larssen GU16N @ 8.0m Long                                  |
| Piling Machine    | ABI 13/16 Leader Rig                                       |
| Particulars       | Leader rig installation due to access & ground conditions. |