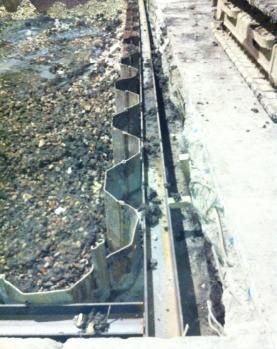

## **Pile Installation using a Movax**

| Project Location  | Iron Mountain, Canning Town                                                                                                                                                               |
|-------------------|-------------------------------------------------------------------------------------------------------------------------------------------------------------------------------------------|
| Type of Project   | Document recycling depot                                                                                                                                                                  |
| Client            | Owl Projects, on behalf of Iron Mountain                                                                                                                                                  |
| Duration of Work  | April 2012                                                                                                                                                                                |
| Purpose of Piling | Temporary cofferdam for Footing Construction                                                                                                                                              |
| Type of Pile      | GU8N Steel Sheet Pile, L= 6.5m                                                                                                                                                            |
| Piling System     | Minimum vibration side grip pile installation                                                                                                                                             |
| Piling Machine    | Movax                                                                                                                                                                                     |
| Particulars       | Due to the restricted headroom, within a ware-<br>house, a Movax was used, utilising it's ability to<br>side grip the piles into position before using<br>vibration to push the piles in. |