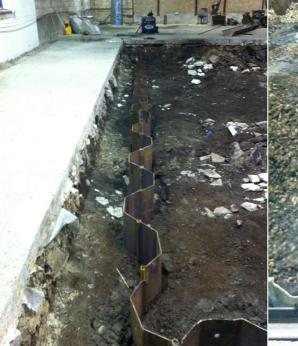

## **Pile Installation using a Movax**

| Project Location  | Iron Mountain, Canning Town                                                                                                                                                               |
|-------------------|-------------------------------------------------------------------------------------------------------------------------------------------------------------------------------------------|
| Type of Project   | Document recycling depot                                                                                                                                                                  |
| Client            | Owl Projects, on behalf of Iron Mountain                                                                                                                                                  |
| Duration of Work  | April 2012                                                                                                                                                                                |
| Purpose of Piling | Temporary cofferdam for Footing Construction                                                                                                                                              |
| Type of Pile      | GU8N Steel Sheet Pile, L= 6.5m                                                                                                                                                            |
| Piling System     | Minimum vibration side grip pile installation                                                                                                                                             |
| Piling Machine    | Movax                                                                                                                                                                                     |
| Particulars       | Due to the restricted headroom, within a ware-<br>house, a Movax was used, utilising it's ability to<br>side grip the piles into position before using<br>vibration to push the piles in. |