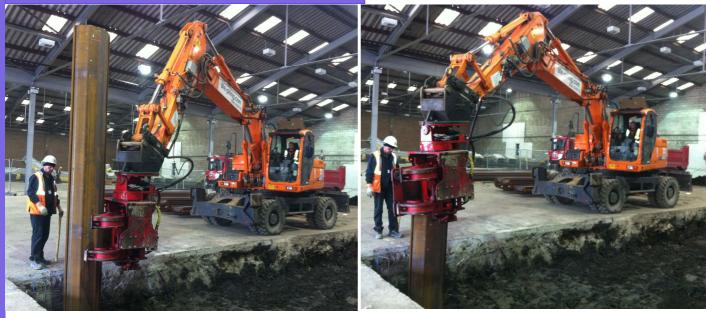

## **Pile Installation using a Movax**

| Project Location  | Iron Mountain, Canning Town                                                                                                                                                               |
|-------------------|-------------------------------------------------------------------------------------------------------------------------------------------------------------------------------------------|
| Type of Project   | Document recycling depot                                                                                                                                                                  |
| Client            | Owl Projects, on behalf of Iron Mountain                                                                                                                                                  |
| Duration of Work  | April 2012                                                                                                                                                                                |
| Purpose of Piling | Temporary cofferdam for Footing Construction                                                                                                                                              |
| Type of Pile      | GU8N Steel Sheet Pile, L= 6.5m                                                                                                                                                            |
| Piling System     | Minimum vibration side grip pile installation                                                                                                                                             |
| Piling Machine    | Movax                                                                                                                                                                                     |
| Particulars       | Due to the restricted headroom, within a ware-<br>house, a Movax was used, utilising it's ability to<br>side grip the piles into position before using<br>vibration to push the piles in. |