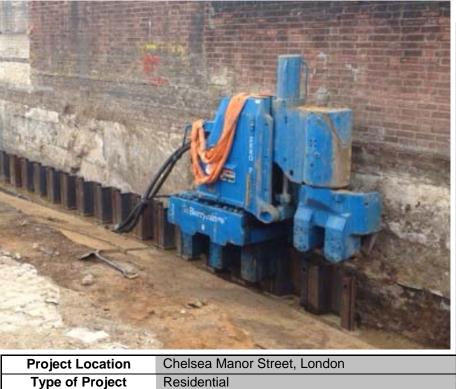

## Berryrange JZ100 Zero Piler with Water Lubrication

## Borehole Information SPT

Sir Robert McAlpine Limited

Cofferdam for 2 level basement

Press-In with Water Lubrication

SMJ, (Zero) Steel Sheet Pile, L= 7.5m - 10m

Silent Piling Method required Vibration & Noise

Client Duration of Work

**Purpose of Piling** 

Type of Pile Piling System

**Piling Machine** 

Particulars

Sheet Piling, Construction & Professional Design Services

Unit 7, The Oaks Business Village Revenge Road, Lordswood, Kent, ME5 8LF