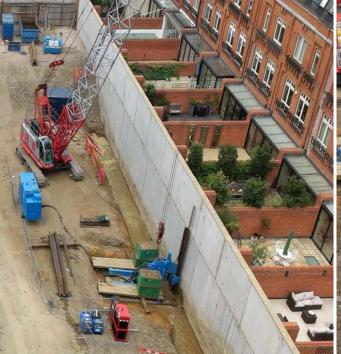

## Borehole Information SPT

Sir Robert McAlpine Limited

Cofferdam for 2 level basement

Press-In with Water Lubrication

SMJ, (Zero) Steel Sheet Pile, L= 7.5m - 10m

Silent Piling Method required Vibration & Noise

Client Duration of Work

**Purpose of Piling** 

Type of Pile Piling System

**Piling Machine** 

Particulars

Sheet Piling, Construction & Professional Design Services

Unit 7, The Oaks Business Village Revenge Road, Lordswood, Kent, ME5 8LF