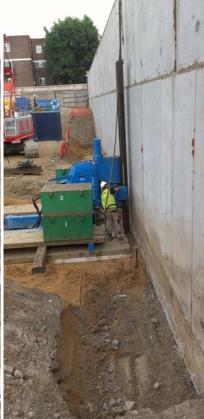

## Berryrange JZ100 Zero Piler with Water Lubrication

## Borehole Information SPT

Sir Robert McAlpine Limited

Cofferdam for 2 level basement

Press-In with Water Lubrication

SMJ, (Zero) Steel Sheet Pile, L= 7.5m - 10m

Silent Piling Method required Vibration & Noise

Client Duration of Work

**Purpose of Piling** 

Type of Pile Piling System

**Piling Machine** 

Particulars

Sheet Piling, Construction & Professional Design Services

Unit 7, The Oaks Business Village Revenge Road, Lordswood, Kent, ME5 8LF