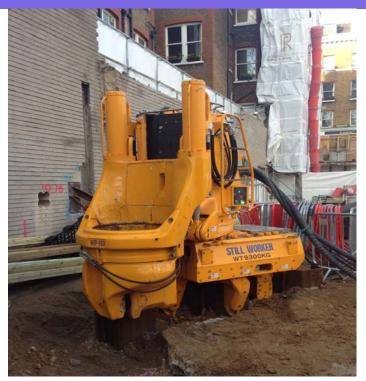

## **WP150 Silent Piler Installation**

| Project Location  | 66 Chiltern Street,                                   |
|-------------------|-------------------------------------------------------|
|                   | London                                                |
| Type of Project   | Redevelopment                                         |
| Client            | Cantillon                                             |
| Duration of Work  | 4 weeks, February 2015                                |
| Purpose of Piling | Basement: - 2 levels below Ground Level for new build |
| Type of Pile      | L606 @ 13.0m Long                                     |
| Piling Machine    | WP150 Silent Piler with water lubrication             |
| Particulars       | Noise and vibration sensitive area.                   |