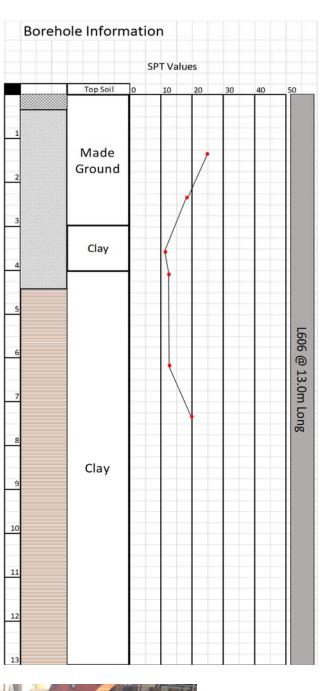

## **WP150 Silent Piler Installation**

| Project Location  | 66 Chiltern Street,                                   |
|-------------------|-------------------------------------------------------|
|                   | London                                                |
| Type of Project   | Redevelopment                                         |
| Client            | Cantillon                                             |
| Duration of Work  | 4 weeks, February 2015                                |
| Purpose of Piling | Basement: - 2 levels below Ground Level for new build |
| Type of Pile      | L606 @ 13.0m Long                                     |
| Piling Machine    | WP150 Silent Piler with water lubrication             |
| Particulars       | Noise and vibration sensitive area.                   |