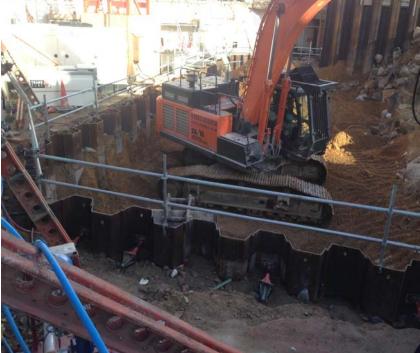

## **WP150 Silent Piler Installation**

| Project Location  | 66 Chiltern Street,                                   |
|-------------------|-------------------------------------------------------|
|                   | London                                                |
| Type of Project   | Redevelopment                                         |
| Client            | Cantillon                                             |
| Duration of Work  | 4 weeks, February 2015                                |
| Purpose of Piling | Basement: - 2 levels below Ground Level for new build |
| Type of Pile      | L606 @ 13.0m Long                                     |
| Piling Machine    | WP150 Silent Piler with water lubrication             |
| Particulars       | Noise and vibration sensitive area.                   |