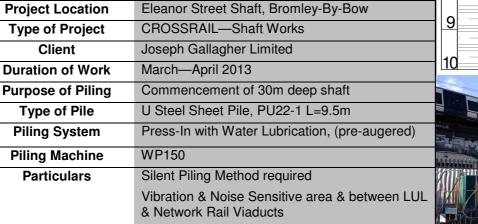

## WP150 Piler with Pre-Augering & Water Lubrication

| Borehole Inform                                        | nation 🗖         |
|--------------------------------------------------------|------------------|
|                                                        |                  |
|                                                        | 0 10 20 30 40 50 |
| Made Ground                                            |                  |
| Sandy Clay                                             |                  |
| 2 Clayey Sand<br>2 2 2 2 2 2 2 2 2 2 2 2 2 2 2 2 2 2 2 |                  |
| Sand & Grave                                           |                  |
| Very Dense<br>Sand & Grave                             |                  |
|                                                        |                  |
| 5                                                      |                  |
| 6                                                      | Sheet Pi         |
| Stiff Brown Cla                                        |                  |
| Stiff Grey Clay                                        |                  |
| 8                                                      |                  |
| 9                                                      |                  |
|                                                        |                  |
| 10                                                     |                  |