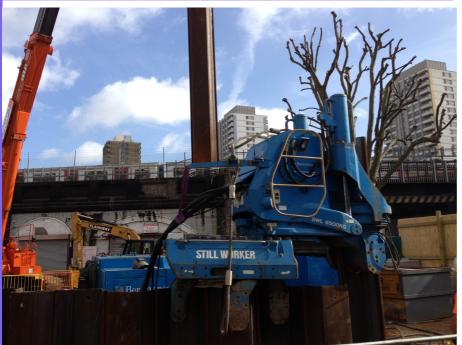

## WP150 Piler with Pre-Augering & Water Lubrication

| Borehole Inform                                        | nation 🗖         |
|--------------------------------------------------------|------------------|
|                                                        |                  |
|                                                        | 0 10 20 30 40 50 |
| Made Ground                                            |                  |
| Sandy Clay                                             |                  |
| 2 Clayey Sand<br>2 2 2 2 2 2 2 2 2 2 2 2 2 2 2 2 2 2 2 |                  |
| Sand & Grave                                           |                  |
| Very Dense<br>Sand & Grave                             |                  |
|                                                        |                  |
| 5                                                      |                  |
| 6                                                      | Sheet Pi         |
| Stiff Brown Cla                                        |                  |
| Stiff Grey Clay                                        |                  |
| 8                                                      |                  |
| 9                                                      |                  |
|                                                        |                  |
| 10                                                     |                  |