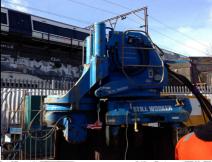

## WP150 Piler with Pre-Augering & Water Lubrication

| Borehole Inform                                        | nation 🗖         |
|--------------------------------------------------------|------------------|
|                                                        |                  |
|                                                        | 0 10 20 30 40 50 |
| Made Ground                                            |                  |
| Sandy Clay                                             |                  |
| 2 Clayey Sand<br>2 2 2 2 2 2 2 2 2 2 2 2 2 2 2 2 2 2 2 |                  |
| Sand & Grave                                           |                  |
| Very Dense<br>Sand & Grave                             |                  |
|                                                        |                  |
| 5                                                      |                  |
| 6                                                      | Sheet Pi         |
| Stiff Brown Cla                                        |                  |
| Stiff Grey Clay                                        |                  |
| 8                                                      |                  |
| 9                                                      |                  |
|                                                        |                  |
| 10                                                     |                  |