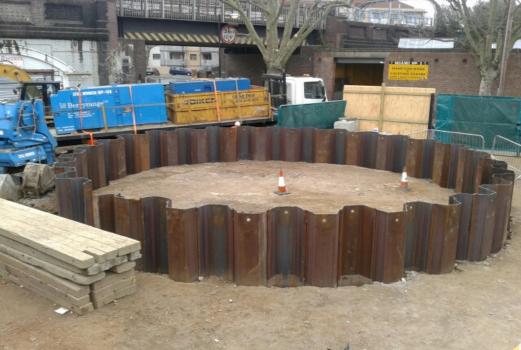

## WP150 Piler with Pre-Augering & Water Lubrication

| Borehole Inform                                        | nation 🗖         |
|--------------------------------------------------------|------------------|
|                                                        |                  |
|                                                        | 0 10 20 30 40 50 |
| Made Ground                                            |                  |
| Sandy Clay                                             |                  |
| 2 Clayey Sand<br>2 2 2 2 2 2 2 2 2 2 2 2 2 2 2 2 2 2 2 |                  |
| Sand & Grave                                           |                  |
| Very Dense<br>Sand & Grave                             |                  |
|                                                        |                  |
| 5                                                      |                  |
| 6                                                      | Sheet Pi         |
| Stiff Brown Cla                                        |                  |
| Stiff Grey Clay                                        |                  |
| 8                                                      |                  |
| 9                                                      |                  |
|                                                        |                  |
| 10                                                     |                  |