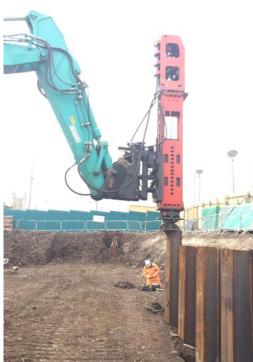

## Leader Rig & Drop Hammer Installation

| Project Location      | 3, Glass Wharf, Bristol                                                                                               |  |  |  |
|-----------------------|-----------------------------------------------------------------------------------------------------------------------|--|--|--|
| Type of Project       | Housing                                                                                                               |  |  |  |
| Client                | Wates Construction Ltd.                                                                                               |  |  |  |
| Duration of Work      | November '16—June '17                                                                                                 |  |  |  |
| Purpose of Piling     | Cofferdam for basement construction                                                                                   |  |  |  |
| Type of Pile          | Max pile = PU28-1 @ 15m long                                                                                          |  |  |  |
| Piling System, (Inst) | Pre Auger Rig, Drop hammer & Leader Rig                                                                               |  |  |  |
| Particulars           | System Required an element of probing to evaluate the levels of the underlying mudstone which varied across the site. |  |  |  |