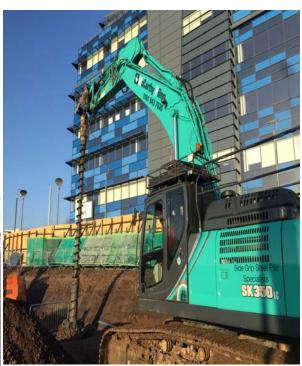

## Leader Rig & Drop Hammer Installation

| Project Location      | 3, Glass Wharf, Bristol                                                                                               |  |  |  |
|-----------------------|-----------------------------------------------------------------------------------------------------------------------|--|--|--|
| Type of Project       | Housing                                                                                                               |  |  |  |
| Client                | Wates Construction Ltd.                                                                                               |  |  |  |
| Duration of Work      | November '16—June '17                                                                                                 |  |  |  |
| Purpose of Piling     | Cofferdam for basement construction                                                                                   |  |  |  |
| Type of Pile          | Max pile = PU28-1 @ 15m long                                                                                          |  |  |  |
| Piling System, (Inst) | Pre Auger Rig, Drop hammer & Leader Rig                                                                               |  |  |  |
| Particulars           | System Required an element of probing to evaluate the levels of the underlying mudstone which varied across the site. |  |  |  |