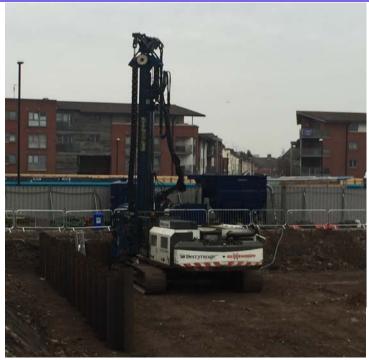

## Leader Rig & Drop Hammer Installation

| Project Location      | 3, Glass Wharf, Bristol                                                                                               |  |  |  |
|-----------------------|-----------------------------------------------------------------------------------------------------------------------|--|--|--|
| Type of Project       | Housing                                                                                                               |  |  |  |
| Client                | Wates Construction Ltd.                                                                                               |  |  |  |
| Duration of Work      | November '16—June '17                                                                                                 |  |  |  |
| Purpose of Piling     | Cofferdam for basement construction                                                                                   |  |  |  |
| Type of Pile          | Max pile = PU28-1 @ 15m long                                                                                          |  |  |  |
| Piling System, (Inst) | Pre Auger Rig, Drop hammer & Leader Rig                                                                               |  |  |  |
| Particulars           | System Required an element of probing to evaluate the levels of the underlying mudstone which varied across the site. |  |  |  |