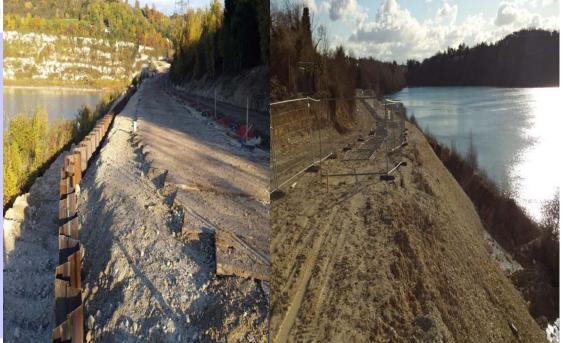

| WP150 Silent Piler with Water |                                      |    | Borehole Information |   |      |    |    |    |                    |  |
|-------------------------------|--------------------------------------|----|----------------------|---|------|----|----|----|--------------------|--|
|                               |                                      |    | SPT Values           |   |      |    |    |    |                    |  |
| Lubrication                   |                                      |    | Top Soil             | 0 | 10 2 | 20 | 30 | 40 | 50                 |  |
|                               |                                      | 1  | Made<br>Ground       | • |      |    |    |    |                    |  |
|                               |                                      |    | Chalk                |   |      |    |    |    | GU29N @ 15.0m Long |  |
| Project Location              | Halling, Kent                        |    |                      |   |      |    |    |    |                    |  |
| Type of Project               | Housing                              | 11 |                      |   |      |    |    |    |                    |  |
| Client                        | Redrow Homes Limited                 | 12 |                      |   |      |    |    |    |                    |  |
| Duration of Work              | 4 weeks                              |    |                      |   |      |    |    |    |                    |  |
| Purpose of Piling             | Pilling to retain bank for new build | 13 |                      |   |      |    |    |    |                    |  |
| Type of Pile                  | GU28N @ 15.0m Long                   |    |                      |   |      |    |    |    |                    |  |
| Piling Machine                | WP150 Silent Piler & Ground Anchors  | 14 |                      |   |      |    |    |    |                    |  |
| Particulars                   | Noise and vibration sensitive area.  |    |                      |   |      |    |    |    |                    |  |
|                               |                                      | 15 |                      |   |      |    |    |    |                    |  |