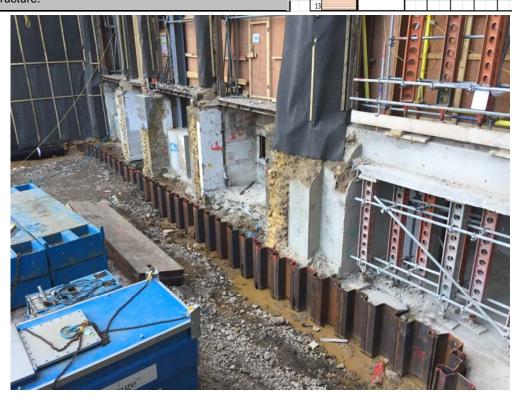

## **JZ100 with Water Lubrication**

|                       | AND SAME                                                                                                               |  |  |  |  |  |
|-----------------------|------------------------------------------------------------------------------------------------------------------------|--|--|--|--|--|
| Project Location      | 4 & 6, Brook Street Elevation, Hanover Sq.                                                                             |  |  |  |  |  |
| Type of Project       | New commercial development                                                                                             |  |  |  |  |  |
| Client                | Erith Demolition                                                                                                       |  |  |  |  |  |
| Duration of Work      | December '16 to January '17                                                                                            |  |  |  |  |  |
| Purpose of Piling     | Permanent retaining wall to retain façade                                                                              |  |  |  |  |  |
| Type of Pile          | 5.0m-6.5m long SMJ-Zero Piles                                                                                          |  |  |  |  |  |
| Piling System, (Inst) | Press in with Water Lubrication                                                                                        |  |  |  |  |  |
| Piling Machine, (Ext) | JZ100 Silent Zero Piler                                                                                                |  |  |  |  |  |
| Particulars           | Silent Piling Method required due to Noise & Vibration sensitive area. Zero piling required due to existing structure. |  |  |  |  |  |