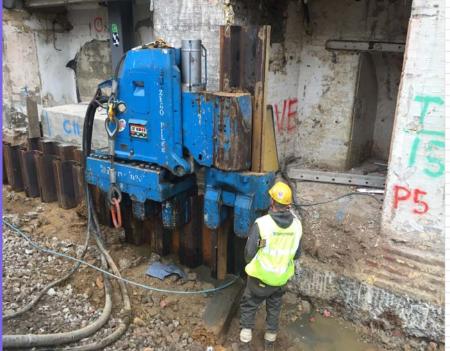

## **JZ100 with Water Lubrication**

|                       | AND SAME                                                                                                               |  |  |  |  |  |
|-----------------------|------------------------------------------------------------------------------------------------------------------------|--|--|--|--|--|
| Project Location      | 4 & 6, Brook Street Elevation, Hanover Sq.                                                                             |  |  |  |  |  |
| Type of Project       | New commercial development                                                                                             |  |  |  |  |  |
| Client                | Erith Demolition                                                                                                       |  |  |  |  |  |
| Duration of Work      | December '16 to January '17                                                                                            |  |  |  |  |  |
| Purpose of Piling     | Permanent retaining wall to retain façade                                                                              |  |  |  |  |  |
| Type of Pile          | 5.0m-6.5m long SMJ-Zero Piles                                                                                          |  |  |  |  |  |
| Piling System, (Inst) | Press in with Water Lubrication                                                                                        |  |  |  |  |  |
| Piling Machine, (Ext) | JZ100 Silent Zero Piler                                                                                                |  |  |  |  |  |
| Particulars           | Silent Piling Method required due to Noise & Vibration sensitive area. Zero piling required due to existing structure. |  |  |  |  |  |