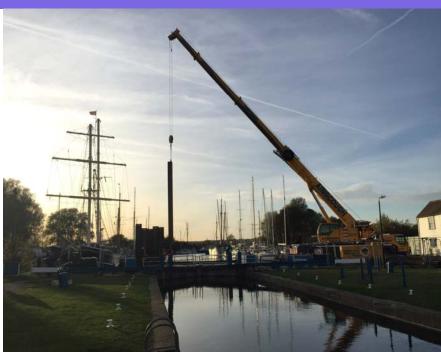

## Conventional / Gated pile installation with Crane suspended vibro-hammer

| Project Location      | Weybridge Basin—Maldon                                                                                    |
|-----------------------|-----------------------------------------------------------------------------------------------------------|
| Type of Project       | Installation of New Lock Gates                                                                            |
| Client                | Anglian Land Drainage                                                                                     |
| Duration of Work      | November '16—March '17                                                                                    |
| Purpose of Piling     | Temporary Cut off wall                                                                                    |
| Type of Pile          | TKL 605 x 9.0m long                                                                                       |
| Piling System, (Inst) | Crane—Vibratory Hammer                                                                                    |
| Piling Machine, (Ext) | WP150 Silent Piler                                                                                        |
| Particulars           | Conventional Piling used for installation works.  Extraction was carried out with the WP150 Silent Piler. |