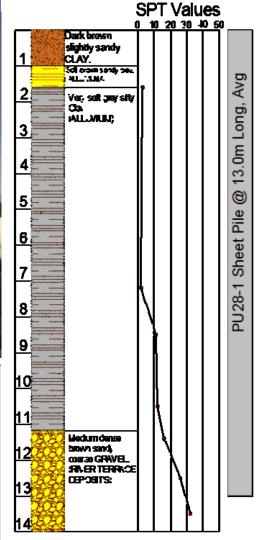

mber '16—March '17                                                                                    |
| Purpose of Piling     | Temporary Cut off wall                                                                                    |
| Type of Pile          | TKL 605 x 9.0m long                                                                                       |
| Piling System, (Inst) | Crane—Vibratory Hammer                                                                                    |
| Piling Machine, (Ext) | WP150 Silent Piler                                                                                        |
| Particulars           | Conventional Piling used for installation works.  Extraction was carried out with the WP150 Silent Piler. |

## Borehole Information



## Berryrange

Sheet Piling, Construction & Professional Design Services

Unit 7, The Oaks Business Village Revenge Road, Lordswood, Kent, ME5 8LF

TEL: 01622 794460 FAX: 01634 863016 Enquiries@berryrange.com www.berryrange.com