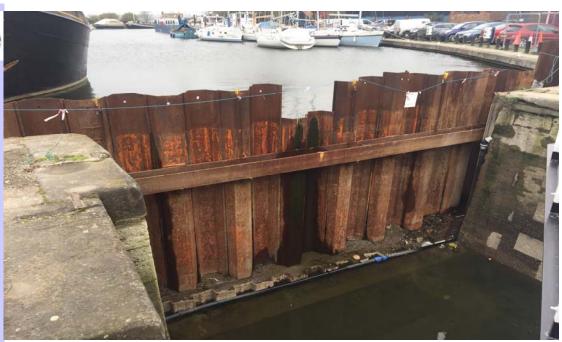

## Conventional / Gated pile installation with Crane suspended vibro-hammer

| Project Location      | Weybridge Basin—Maldon                                                                                    |
|-----------------------|-----------------------------------------------------------------------------------------------------------|
| Type of Project       | Installation of New Lock Gates                                                                            |
| Client                | Anglian Land Drainage                                                                                     |
| Duration of Work      | November '16—March '17                                                                                    |
| Purpose of Piling     | Temporary Cut off wall                                                                                    |
| Type of Pile          | TKL 605 x 9.0m long                                                                                       |
| Piling System, (Inst) | Crane—Vibratory Hammer                                                                                    |
| Piling Machine, (Ext) | WP150 Silent Piler                                                                                        |
| Particulars           | Conventional Piling used for installation works.  Extraction was carried out with the WP150 Silent Piler. |