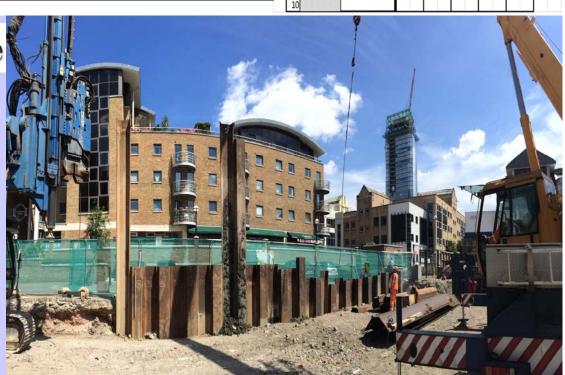

| Project Location  | Meridian Gate, Foundation Court, Riverside Way, Watchmoor Park                                         |  |  |  |  |
|-------------------|--------------------------------------------------------------------------------------------------------|--|--|--|--|
| Type of Project   | Housing Development                                                                                    |  |  |  |  |
| Client            | Bachy Soletanche                                                                                       |  |  |  |  |
| Duration of Work  | July '16 - September '16                                                                               |  |  |  |  |
| Purpose of Piling | Retaining walls for localised basement/ capping beam construction                                      |  |  |  |  |
| Type of Pile      | L603 7.0m long, AZ12-770 @ 7.0m Long,<br>SM-J @ 7.5m long                                              |  |  |  |  |
| Piling System     | Leader Rig                                                                                             |  |  |  |  |
| Particulars       | Leader Rig installation of Standard U & AZ piles as well as Zero piles maximising the area of basement |  |  |  |  |