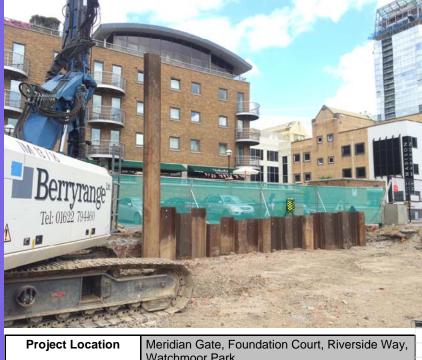

| Project Location  | Meridian Gate, Foundation Court, Riverside Way, Watchmoor Park                                         |  |  |  |  |
|-------------------|--------------------------------------------------------------------------------------------------------|--|--|--|--|
| Type of Project   | Housing Development                                                                                    |  |  |  |  |
| Client            | Bachy Soletanche                                                                                       |  |  |  |  |
| Duration of Work  | July '16 - September '16                                                                               |  |  |  |  |
| Purpose of Piling | Retaining walls for localised basement/ capping beam construction                                      |  |  |  |  |
| Type of Pile      | L603 7.0m long, AZ12-770 @ 7.0m Long,<br>SM-J @ 7.5m long                                              |  |  |  |  |
| Piling System     | Leader Rig                                                                                             |  |  |  |  |
| Particulars       | Leader Rig installation of Standard U & AZ piles as well as Zero piles maximising the area of basement |  |  |  |  |