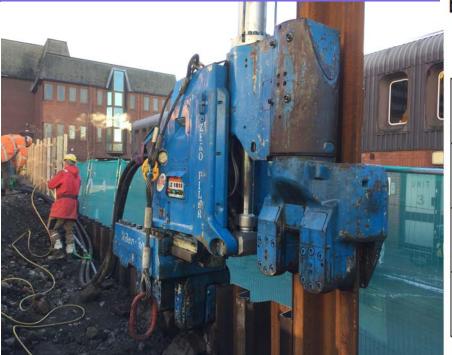

## Berryrange Silent Piler & Zero Piler Installation

## Borehole Information

SPT Values

L604 / SMJ Sheet Pile @ 7.5m Long

| X                 |                                                                                                                        |
|-------------------|------------------------------------------------------------------------------------------------------------------------|
| Project Location  | 101-135 Kings Road, Brentwood, Essex                                                                                   |
| Type of Project   | Housing                                                                                                                |
| Client            | Taylor Wimpey East London                                                                                              |
| Duration of Work  | November '16— December '16                                                                                             |
| Purpose of Piling | Basement works for future Development                                                                                  |
| Type of Pile      | SMJ 5.5m long, L604 x 6.0m and 7.5m long<br>& SM-J @ 6m & 6.5m long                                                    |
| Piling System     | WP150 Silent Piler & JZ100 Silent Zero Piler                                                                           |
| Particulars       | Silent Piling Method required.<br>Vibration & Noise Sensitive area.<br>Zero piling required due to existing structure. |