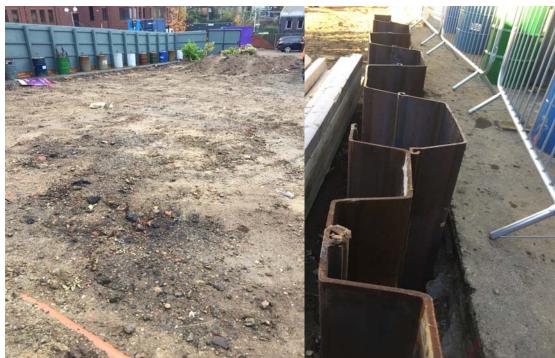

## Berryrange Silent Piler & Zero Piler Installation

## Borehole Information

SPT Values

L604 / SMJ Sheet Pile @ 7.5m Long

| X                 |                                                                                                                        |
|-------------------|------------------------------------------------------------------------------------------------------------------------|
| Project Location  | 101-135 Kings Road, Brentwood, Essex                                                                                   |
| Type of Project   | Housing                                                                                                                |
| Client            | Taylor Wimpey East London                                                                                              |
| Duration of Work  | November '16— December '16                                                                                             |
| Purpose of Piling | Basement works for future Development                                                                                  |
| Type of Pile      | SMJ 5.5m long, L604 x 6.0m and 7.5m long<br>& SM-J @ 6m & 6.5m long                                                    |
| Piling System     | WP150 Silent Piler & JZ100 Silent Zero Piler                                                                           |
| Particulars       | Silent Piling Method required.<br>Vibration & Noise Sensitive area.<br>Zero piling required due to existing structure. |