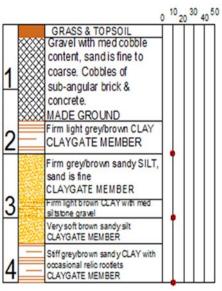

## Borehole Information

SPT Values

L604 / SMJ Sheet Pile @ 7.5m Long

| X                 |                                                                                                                        |
|-------------------|------------------------------------------------------------------------------------------------------------------------|
| Project Location  | 101-135 Kings Road, Brentwood, Essex                                                                                   |
| Type of Project   | Housing                                                                                                                |
| Client            | Taylor Wimpey East London                                                                                              |
| Duration of Work  | November '16— December '16                                                                                             |
| Purpose of Piling | Basement works for future Development                                                                                  |
| Type of Pile      | SMJ 5.5m long, L604 x 6.0m and 7.5m long<br>& SM-J @ 6m & 6.5m long                                                    |
| Piling System     | WP150 Silent Piler & JZ100 Silent Zero Piler                                                                           |
| Particulars       | Silent Piling Method required.<br>Vibration & Noise Sensitive area.<br>Zero piling required due to existing structure. |