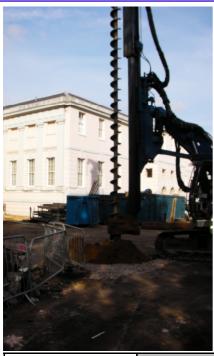

## Berryrange Leader Rig Installation & Leader Rig Extraction

| Project Location      | National Maritime Museum, Greenwich, London                                                                  |  |  |  |  |  |
|-----------------------|--------------------------------------------------------------------------------------------------------------|--|--|--|--|--|
| Type of Project       | New South Wing Construction                                                                                  |  |  |  |  |  |
| Client                | Mitchellson, for The National Maritime Museum                                                                |  |  |  |  |  |
| Duration of Work      | Jan '10 — Aug '10                                                                                            |  |  |  |  |  |
| Purpose of Piling     | Temporary cofferdam for New Build                                                                            |  |  |  |  |  |
| Type of Pile          | AU20 Steel Sheet Pile, L= 9.5 — 10.0m                                                                        |  |  |  |  |  |
| Piling System, (Inst) | Leader Rig, Pre-Augering & Vibro-installation                                                                |  |  |  |  |  |
| Piling Machine, (Ext) | ABI 13/16 Leader Rig                                                                                         |  |  |  |  |  |
| Particulars           | Pre-Augering & Vibro installation required due to the dense gravelly ground conditions. Vibration monitoring |  |  |  |  |  |