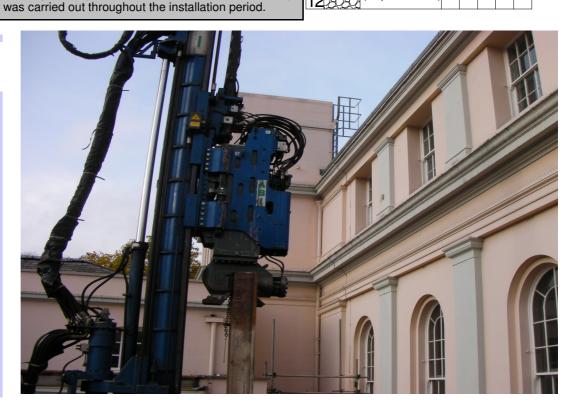

## Berryrange Leader Rig Installation & Leader Rig Extraction

| Project Location      | National Maritime Museum, Greenwich, London                                                                  |  |  |  |  |  |
|-----------------------|--------------------------------------------------------------------------------------------------------------|--|--|--|--|--|
| Type of Project       | New South Wing Construction                                                                                  |  |  |  |  |  |
| Client                | Mitchellson, for The National Maritime Museum                                                                |  |  |  |  |  |
| Duration of Work      | Jan '10 — Aug '10                                                                                            |  |  |  |  |  |
| Purpose of Piling     | Temporary cofferdam for New Build                                                                            |  |  |  |  |  |
| Type of Pile          | AU20 Steel Sheet Pile, L= 9.5 — 10.0m                                                                        |  |  |  |  |  |
| Piling System, (Inst) | Leader Rig, Pre-Augering & Vibro-installation                                                                |  |  |  |  |  |
| Piling Machine, (Ext) | ABI 13/16 Leader Rig                                                                                         |  |  |  |  |  |
| Particulars           | Pre-Augering & Vibro installation required due to the dense gravelly ground conditions. Vibration monitoring |  |  |  |  |  |