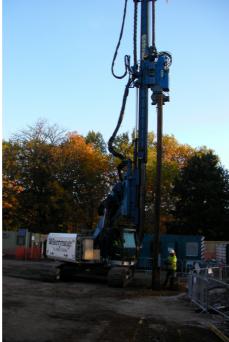

## Berryrange Leader Rig Installation & Leader Rig Extraction

| Project Location      | National Maritime Museum, Greenwich, London                                                                  |  |  |  |  |  |
|-----------------------|--------------------------------------------------------------------------------------------------------------|--|--|--|--|--|
| Type of Project       | New South Wing Construction                                                                                  |  |  |  |  |  |
| Client                | Mitchellson, for The National Maritime Museum                                                                |  |  |  |  |  |
| Duration of Work      | Jan '10 — Aug '10                                                                                            |  |  |  |  |  |
| Purpose of Piling     | Temporary cofferdam for New Build                                                                            |  |  |  |  |  |
| Type of Pile          | AU20 Steel Sheet Pile, L= 9.5 — 10.0m                                                                        |  |  |  |  |  |
| Piling System, (Inst) | Leader Rig, Pre-Augering & Vibro-installation                                                                |  |  |  |  |  |
| Piling Machine, (Ext) | ABI 13/16 Leader Rig                                                                                         |  |  |  |  |  |
| Particulars           | Pre-Augering & Vibro installation required due to the dense gravelly ground conditions. Vibration monitoring |  |  |  |  |  |