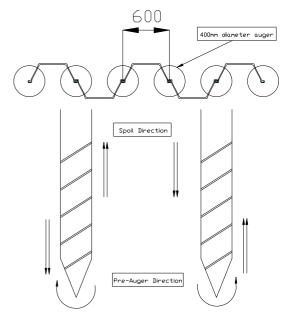

When pre-augering we drill-in in one direction and we counter rotate the auger whilst extracting it to return as much of the disturbed ground to its original position as possible. We do not wish to create voids in the ground and we do our utmost to avoid doing so.