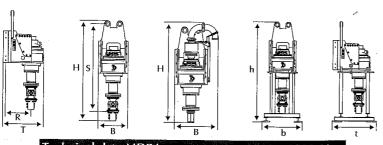

| Technical data MDBA                      |                   | 3500 | 3500-2* |
|------------------------------------------|-------------------|------|---------|
| Torque                                   | daNm              | 3600 | 1800    |
| Revolutions max.                         | min <sup>-1</sup> | 70   | 120     |
| Hydraulic flow rate                      | l/min             | 540  | 460     |
| Required oil quantity per rotation       | ĺ                 | 7,5  | 3,8     |
| Required hydr. power at auger drive      | kW                | 270  | 230     |
| Static extraction force max.             | kN                |      | 200     |
| Nominal oil pressure                     | MPa               |      | 30      |
| Total weight (incl. cardanic joint)      | kg                |      | 1400    |
| Transport weight                         | kg                |      | 1630    |
| Hexagon connection(SW - M Socket/female) | mm                |      | 100     |

| Co  | oncrete swivel (optional)<br>Inner diameter | mm | DN 100                                                                                                                                                                                                                                                                                                                                                                                                                                                                                                                                                                                                                                                                                                                                                                                                                                                                                                                                                                                                                                                                                                                                                                                                                                                                                                                                                                                                                                                                                                                                                                                                                                                                                                                                                                                                                                                                                                                                                                                                                                                                                                                         |  |
|-----|---------------------------------------------|----|--------------------------------------------------------------------------------------------------------------------------------------------------------------------------------------------------------------------------------------------------------------------------------------------------------------------------------------------------------------------------------------------------------------------------------------------------------------------------------------------------------------------------------------------------------------------------------------------------------------------------------------------------------------------------------------------------------------------------------------------------------------------------------------------------------------------------------------------------------------------------------------------------------------------------------------------------------------------------------------------------------------------------------------------------------------------------------------------------------------------------------------------------------------------------------------------------------------------------------------------------------------------------------------------------------------------------------------------------------------------------------------------------------------------------------------------------------------------------------------------------------------------------------------------------------------------------------------------------------------------------------------------------------------------------------------------------------------------------------------------------------------------------------------------------------------------------------------------------------------------------------------------------------------------------------------------------------------------------------------------------------------------------------------------------------------------------------------------------------------------------------|--|
| Di  | mensions                                    |    | Designation of the second seco |  |
| Н   | Height/with swivel                          | mm | 2225/2050                                                                                                                                                                                                                                                                                                                                                                                                                                                                                                                                                                                                                                                                                                                                                                                                                                                                                                                                                                                                                                                                                                                                                                                                                                                                                                                                                                                                                                                                                                                                                                                                                                                                                                                                                                                                                                                                                                                                                                                                                                                                                                                      |  |
| В   | Width/with swivel                           | mm | 690/910                                                                                                                                                                                                                                                                                                                                                                                                                                                                                                                                                                                                                                                                                                                                                                                                                                                                                                                                                                                                                                                                                                                                                                                                                                                                                                                                                                                                                                                                                                                                                                                                                                                                                                                                                                                                                                                                                                                                                                                                                                                                                                                        |  |
| T   | Depth                                       | mm | 970                                                                                                                                                                                                                                                                                                                                                                                                                                                                                                                                                                                                                                                                                                                                                                                                                                                                                                                                                                                                                                                                                                                                                                                                                                                                                                                                                                                                                                                                                                                                                                                                                                                                                                                                                                                                                                                                                                                                                                                                                                                                                                                            |  |
| R   | Guide to drilling axle                      | mm | 600                                                                                                                                                                                                                                                                                                                                                                                                                                                                                                                                                                                                                                                                                                                                                                                                                                                                                                                                                                                                                                                                                                                                                                                                                                                                                                                                                                                                                                                                                                                                                                                                                                                                                                                                                                                                                                                                                                                                                                                                                                                                                                                            |  |
| S   | Locking to bottom                           | mm | 1970                                                                                                                                                                                                                                                                                                                                                                                                                                                                                                                                                                                                                                                                                                                                                                                                                                                                                                                                                                                                                                                                                                                                                                                                                                                                                                                                                                                                                                                                                                                                                                                                                                                                                                                                                                                                                                                                                                                                                                                                                                                                                                                           |  |
| Tr. | ansport dimensions without swivel           |    |                                                                                                                                                                                                                                                                                                                                                                                                                                                                                                                                                                                                                                                                                                                                                                                                                                                                                                                                                                                                                                                                                                                                                                                                                                                                                                                                                                                                                                                                                                                                                                                                                                                                                                                                                                                                                                                                                                                                                                                                                                                                                                                                |  |
|     | Height (h)/width (b)/depth (t)              | mm | 2470/1020/1120                                                                                                                                                                                                                                                                                                                                                                                                                                                                                                                                                                                                                                                                                                                                                                                                                                                                                                                                                                                                                                                                                                                                                                                                                                                                                                                                                                                                                                                                                                                                                                                                                                                                                                                                                                                                                                                                                                                                                                                                                                                                                                                 |  |