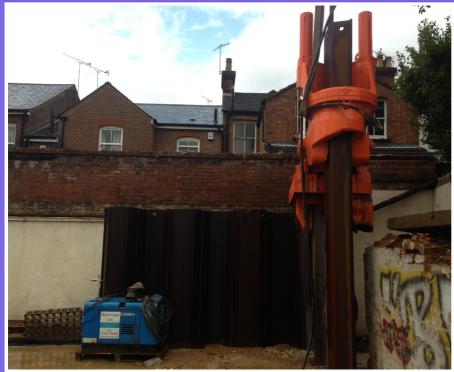

## WP150 Piler with Water Lubrication

| Project Location      | Former Print Works, St Albans                                                                            |
|-----------------------|----------------------------------------------------------------------------------------------------------|
| Type of Project       | Tesco Residential                                                                                        |
| Client                | John F Hunt on behalf of Tesco                                                                           |
| Duration of Work      | August 2013                                                                                              |
| Purpose of Piling     | Permanent Retaining Wall for basement construction                                                       |
| Type of Pile          | PU32 Steel Sheet Pile, L= 14.5m                                                                          |
| Piling System, (Inst) | UP150 Silent Piler Installation                                                                          |
| Particulars           | Silent Piling Method required due to clay & chalk strata, and close proximity of residential properties. |