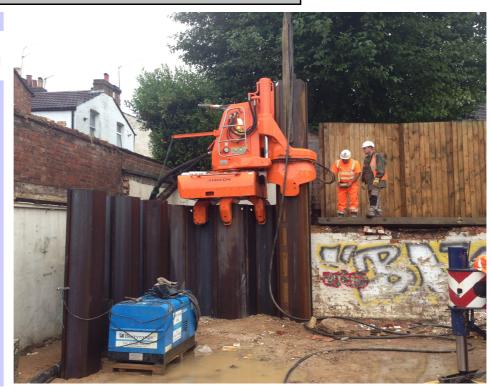

## WP150 Piler with Water Lubrication

| Project Location      | Former Print Works, St Albans                                                                            |
|-----------------------|----------------------------------------------------------------------------------------------------------|
| Type of Project       | Tesco Residential                                                                                        |
| Client                | John F Hunt on behalf of Tesco                                                                           |
| Duration of Work      | August 2013                                                                                              |
| Purpose of Piling     | Permanent Retaining Wall for basement construction                                                       |
| Type of Pile          | PU32 Steel Sheet Pile, L= 14.5m                                                                          |
| Piling System, (Inst) | UP150 Silent Piler Installation                                                                          |
| Particulars           | Silent Piling Method required due to clay & chalk strata, and close proximity of residential properties. |