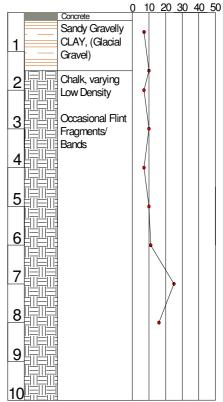

nt on behalf of Tesco                                                                           |
| Duration of Work      | August 2013                                                                                              |
| Purpose of Piling     | Permanent Retaining Wall for basement construction                                                       |
| Type of Pile          | PU32 Steel Sheet Pile, L= 14.5m                                                                          |
| Piling System, (Inst) | UP150 Silent Piler Installation                                                                          |
| Particulars           | Silent Piling Method required due to clay & chalk strata, and close proximity of residential properties. |

## Borehole Information SPT Values



@ 14.5m Long

PU32 Sheet Pile

## Berryrange

Sheet Piling, Construction & Professional Design Services

Unit 7,

The Oaks Business Village Revenge Road, Lordswood, Kent, ME5 8LF

TEL: 01622 794460 FAX: 01634 863016 Enquiries@berryrange.com www.berryrange.com