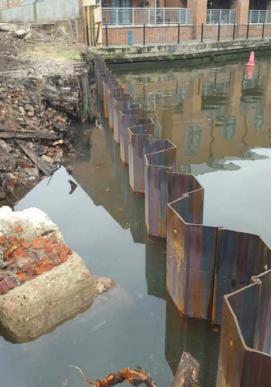

| <b>Movax installation</b> |                                                                        | Borehole Information |                |            |      |      |     |   |                |
|---------------------------|------------------------------------------------------------------------|----------------------|----------------|------------|------|------|-----|---|----------------|
|                           |                                                                        |                      |                | SPT Values |      |      |     |   |                |
|                           |                                                                        |                      | Top Soil       | 0          | 10 2 | 0 30 | ) 4 | 0 | 50             |
|                           |                                                                        |                      | Made<br>Ground |            |      |      |     |   |                |
|                           |                                                                        | 4                    | Clay           |            |      |      |     |   | PU28-1         |
|                           |                                                                        |                      | Gard           |            |      |      |     |   | 8-1 @ 11M Long |
|                           |                                                                        | 8                    | Sand           |            |      |      |     |   | Buc            |
|                           |                                                                        | 9                    |                | 1          |      |      |     |   |                |
| Project Location          | St Annes Wharf, Norwich                                                |                      | Chalk          |            |      |      |     | - |                |
| Type of Project<br>Client | Housing                                                                | 10                   |                | •          |      |      |     |   |                |
| Duration of Work          | Project & Developments Ltd, Dunbar Assets Plc<br>2.5 weeks             |                      |                |            |      |      |     |   |                |
| Purpose of Piling         | Pilling required as protection to river bend before<br>new development | 11                   |                |            |      |      |     |   |                |
| Type of Pile              | PU28-1 @ 11.0m Long                                                    |                      |                | •          |      |      |     |   |                |
| Piling Machine            | Excavator mounted Movax                                                | 13                   |                |            |      |      |     |   |                |
| Particulars               | Scour protection for new build.                                        |                      |                |            |      |      |     |   |                |
|                           |                                                                        | 14                   |                |            |      |      |     |   |                |