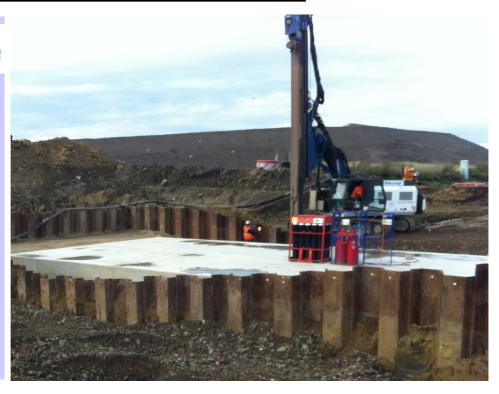

## Berryrange Silent Piler Installation & Leader Rig Extraction

| Project Location      | Stanford-Le-Hope, Culvert                                                                                                |  |  |  |  |  |  |
|-----------------------|--------------------------------------------------------------------------------------------------------------------------|--|--|--|--|--|--|
| Type of Project       | Deep Sea Berth Development                                                                                               |  |  |  |  |  |  |
| Client                | Birse Civils, on behalf of DP World                                                                                      |  |  |  |  |  |  |
| Duration of Work      | Jul '12 — Nov '12                                                                                                        |  |  |  |  |  |  |
| Purpose of Piling     | Temporary cofferdam for Culvert Construction                                                                             |  |  |  |  |  |  |
| Type of Pile          | PU28-1 Steel Sheet Pile, L= 12.0m — 14.0m                                                                                |  |  |  |  |  |  |
| Piling System, (Inst) | Leader Rig & WP150 Silent Piler Installation                                                                             |  |  |  |  |  |  |
| Piling Machine, (Ext) | ABI 13/16 Leader Rig                                                                                                     |  |  |  |  |  |  |
| Particulars           | Silent Piling Method required where High Voltage cable ran near the works, remainder was done with the Vibratory method. |  |  |  |  |  |  |