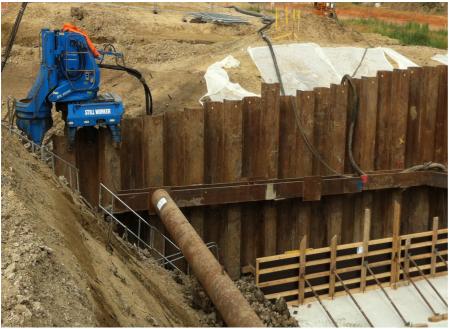

## Berryrange Silent Piler Installation & Leader Rig Extraction

| Project Location      | Stanford-Le-Hope, Culvert                                                                                                |  |  |  |  |  |  |
|-----------------------|--------------------------------------------------------------------------------------------------------------------------|--|--|--|--|--|--|
| Type of Project       | Deep Sea Berth Development                                                                                               |  |  |  |  |  |  |
| Client                | Birse Civils, on behalf of DP World                                                                                      |  |  |  |  |  |  |
| Duration of Work      | Jul '12 — Nov '12                                                                                                        |  |  |  |  |  |  |
| Purpose of Piling     | Temporary cofferdam for Culvert Construction                                                                             |  |  |  |  |  |  |
| Type of Pile          | PU28-1 Steel Sheet Pile, L= 12.0m — 14.0m                                                                                |  |  |  |  |  |  |
| Piling System, (Inst) | Leader Rig & WP150 Silent Piler Installation                                                                             |  |  |  |  |  |  |
| Piling Machine, (Ext) | ABI 13/16 Leader Rig                                                                                                     |  |  |  |  |  |  |
| Particulars           | Silent Piling Method required where High Voltage cable ran near the works, remainder was done with the Vibratory method. |  |  |  |  |  |  |