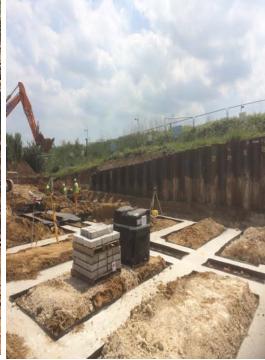

## Pre-Auger & WP150 Silent Piler with Water Lubrication

| Project Location  | Travelodge, Cold Harbour Road, Gravesend                               |
|-------------------|------------------------------------------------------------------------|
| Type of Project   | 61 Bed Travelodge                                                      |
| Client            | Barnes Construction                                                    |
| Duration of Work  | May 2017                                                               |
| Purpose of Piling | Permanent Retaining Wall to accept future cladding with Gabion Baskets |
| Type of Pile      | 9.5m GU21N                                                             |
| Piling System     | Pre-Auger Rig with WP150 silent piler with Water Lubrication           |
| Particulars       | Silent Piling method required. Vibration & Noise sensitive area.       |