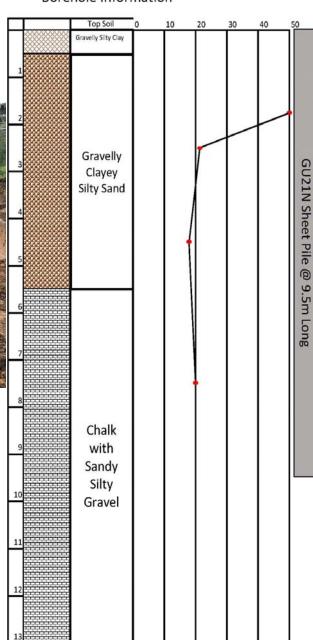

|
|-------------------|------------------------------------------------------------------------|
| Type of Project   | 61 Bed Travelodge                                                      |
| Client            | Barnes Construction                                                    |
| Duration of Work  | May 2017                                                               |
| Purpose of Piling | Permanent Retaining Wall to accept future cladding with Gabion Baskets |
| Type of Pile      | 9.5m GU21N                                                             |
| Piling System     | Pre-Auger Rig with WP150 silent piler with Water Lubrication           |
| Particulars       | Silent Piling method required. Vibration & Noise sensitive area.       |

## Borehole Information



## Berryrange

Sheet Piling, Construction & Professional Design Services

Unit 7, The Oaks Business Village Revenge Road, Lordswood, Kent, ME5 8LF

TEL: 01622 794460 FAX: 01634 863016 Enquiries@berryrange.com www.berryrange.com