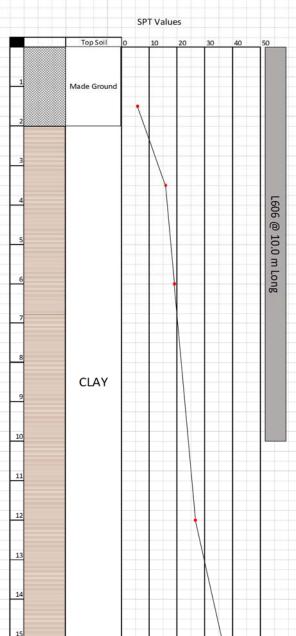

## WP150 Silent Piler with Water Lubrication



|                   | が 1 日本 |
|-------------------|--------------------------------------------|
| Project Location  | Wembley NW06, London                       |
| Type of Project   | New build                                  |
| Client            | J P Drum                                   |
| Duration of Work  | 3.5 weeks                                  |
| Purpose of Piling | Water tight Basement                       |
| Type of Pile      | L606 @ 10.0m Long                          |
| Piling Machine    | WP150 Silent Piler & Water Lubrication     |
| Particulars       | Noise and Vibration Sensitive area.        |



**Borehole Information** 

## Berryrange

Sheet Piling, Construction & Professional Design Services

Unit 7, The Oaks Business Village Revenge Road, Lordswood, Kent, ME5 8LF

TEL: 01622 794460 FAX: 01634 863016 Enquiries@berryrange.com www.berryrange.com