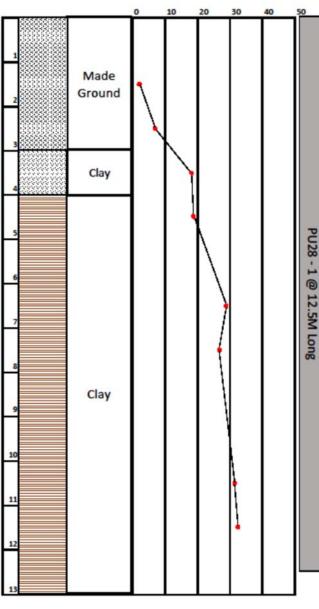

## **Borehole Information**

**SPT Values** 

| Project Location  | Westgate Shopping Centre, Oxford                                    |
|-------------------|---------------------------------------------------------------------|
| Type of Project   | Redevelopment                                                       |
| Client            | Expanded/Laing O'Rourke,<br>Westgate Oxford Alliance                |
| Duration of Work  | 17 weeks, July - Nov 2015                                           |
| Purpose of Piling | Basement Excavation and Retaining Wall                              |
| Type of Pile      | PU28-1 @ 12.5m Long                                                 |
| Piling Machine    | WP150 Silent Piler & Water Lubrication                              |
| Particulars       | Silent Piler method used due to noise and vibration sensitive area. |
|                   |                                                                     |