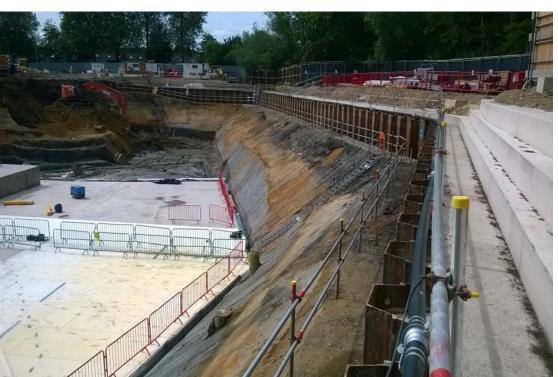

## **Borehole Information**

**SPT Values** 

| Project Location  | Westgate Shopping Centre, Oxford                                    |
|-------------------|---------------------------------------------------------------------|
| Type of Project   | Redevelopment                                                       |
| Client            | Expanded/Laing O'Rourke,<br>Westgate Oxford Alliance                |
| Duration of Work  | 17 weeks, July - Nov 2015                                           |
| Purpose of Piling | Basement Excavation and Retaining Wall                              |
| Type of Pile      | PU28-1 @ 12.5m Long                                                 |
| Piling Machine    | WP150 Silent Piler & Water Lubrication                              |
| Particulars       | Silent Piler method used due to noise and vibration sensitive area. |
|                   |                                                                     |